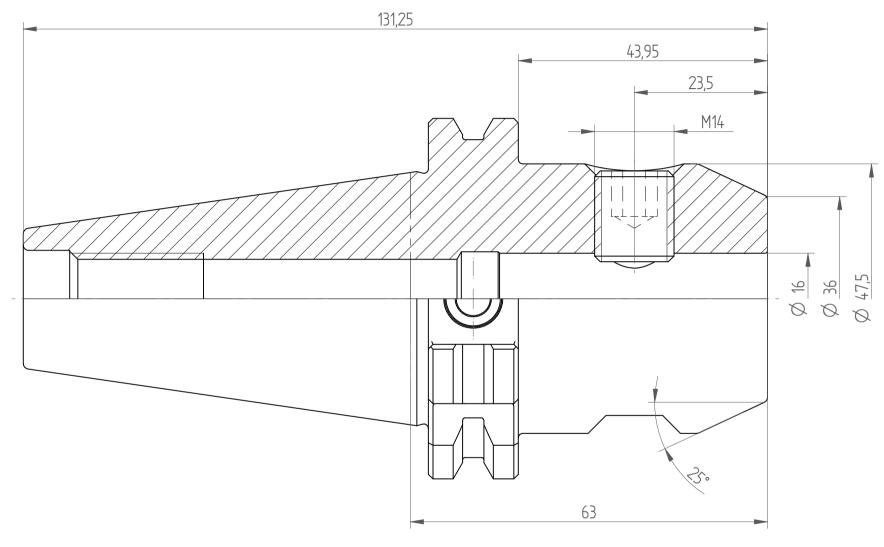

REGO-FIX AG Obermattweg 60 4456 Tenniken / Switzerland

Phone +41 61 976 14 66 Fax +41 61 976 14 14 www.rego-fix.com This is a non-controlled copy. All information given herein is subject to change without notice

The information given herein has been carefully checked and is believed to be correct. REGO-FIX, however, assumes no responsibility or liability for any errors, inaccuracies or omissions that may appear in this drawing

This document is subject to copyright laws. No part of this document may be reproduced or transmitted in any form or any means, electronic or mechanic, for any purpose, without the express written permission of REGO-FIX

Type: TC40\_WD16x063

Part No.: 224031630
Date: 03.10.2014

Scale : 1.5:1